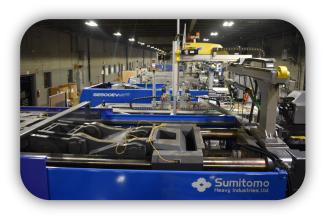

### USA PRODUCTION

Advanced Cable Ties operates a 112,000 square foot manufacturing and distribution facility in Gardner, Massachusetts. As of February 2018, our facility housed 18 automated injection molding machines running 24/7. In 2017, ACT manufactured 1.6 Billion Cable Ties which were shipped globally to a diverse industry mix. Advanced Cable Ties is the fastest growing manufacturer in the category in terms of new design and engineering specification approvals. We work closely with our distributor partners and end users to design and qualify the optimum part for the project.

## CONTINUOUS INVESTMENT

Advanced Cable Ties has an aggressive and ongoing investment strategy to support the needs of our customers and allow for future growth and expansion. Depending on opportunity, our capital investments are in the following areas: Automation, Processing, Inspection, Packaging, Product Development, Molds, Technology, Personnel, and Training. In 2018, significant investments will be made to expand capacity and efficiency. A state-of-the-art raw materials handling system and new custom designed molding machines are a significant part of our investment strategy.