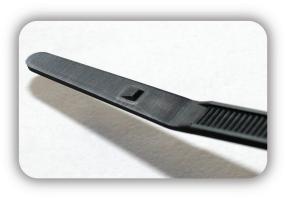

# THREE TOOTH PAWL DESIGN

Advanced Cable Ties quality products are the result of vast experience and innovative thinking. ACT Cable Ties are designed with something we refer to as a "Three Tooth Pawl." This means that the locking mechanism within the head of the Cable Tie (Pawl) is designed to lock in three places along the serrated side of the tie. Think of it as "good, better, best." Locking in one location is good, locking in two positions is better – ACT locks in three positions which is BEST. This offers the highest strength possible. It is typical for Advanced Cable Ties products to test at levels more than double the industry standards.

# STAY TAB

Sometimes, a Cable Tie needs to temporarily hold a bundle in place until final assembly will be completed. For this purpose, Advanced Cable Ties has designed a unique "stay tab" near the tail of the Cable Tie. This tab maintains the closed loop without locking. This feature has significant cost savings value as the installer will reduce the need to destroy the Cable Tie to add to the bundle.