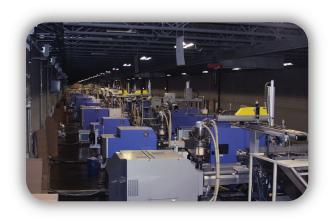

#### USA PRODUCTION

Advanced Cable Ties operates a 112,000 square foot manufacturing and distribution facility located in Gardner, Massachusetts. We manufacture well over a billion cable ties annually on automated injection molding machines running 24/7, which are shipped globally to a diverse industry mix. Advanced Cable Ties is the fastest growing manufacturer in the category in terms of new design and engineering specification approvals. We work closely with our distributor partners and end users to design and qualify the optimum part for the project.

#### CONTINUOUS INVESTMENT

Advanced Cable Ties has an aggressive and ongoing investment strategy to support the needs of our customers and allow for future growth and expansion. Depending on opportunity, our capital investments are in the following areas: Automation, Processing, Inspection, Packaging, Product Development, Molds, Technology, Personnel, and Training.