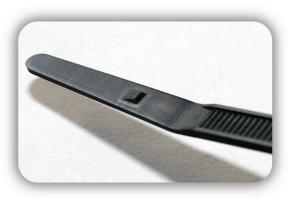

# THREE TOOTH PAWL DESIGN

Advanced Cable Ties quality products are the result of vast experience and innovative thinking. ACT Cable Ties are designed with something we refer to as a "Three Tooth Pawl." This means that the locking mechanism within the head of the Cable Tie (Pawl) is designed to lock in three places along the serrated side of the tie. Think of it as "good, better, best." Locking in one location is good, locking in two positions is better – ACT locks in three positions which is BEST. This offers the highest strength possible. It is typical for Advanced Cable Ties products to test at levels more than double the industry standards.

#### STAY TAB

Sometimes, a Cable Tie needs to temporarily hold a bundle in place until final assembly will be completed. For this purpose, Advanced Cable Ties has designed a unique "stay tab" near the tail of the Cable Tie. This tab maintains the closed loop without locking. This feature has significant cost savings value as the installer will reduce the need to destroy the Cable Tie to add to the bundle.