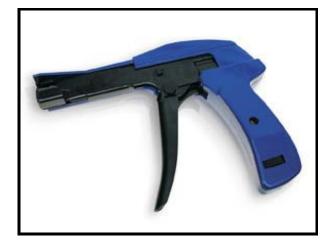

## INSTALLATION TOOL

## CABLE TIE INSTALLATION TOOL AUTOMATIC FLUSH CUT OFF

- Save installation time with this automatic cut-off tool
- Quickly tensions and automatically cuts off excess strap
- No sharp protrusions to cause snags, cuts, or abrasions to cables, hoses, or users
- Adjustable bundle tension to avoid under or over tightening
- Produces consistent tension from tie to tie

Easy Operating Instructions: Recommended Cable Ties - 18 lb through 50 lb Tension Setting - 1 is the lowest bundle tension 3 is the highest bundle tension. Cinch cable tie around items to approximate bundle diameter. Insert exposed cable tie strap into side of tension tool. Squeeze trigger until cable tie strap is cut off.