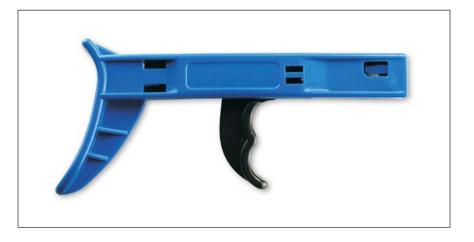

## INSTALLATION TOOL

## CABLE TIE INSTALLATION TOOL

Manual Twist Off

Cost effective and lightweight durable tool saves time

Quickly tensions and automatically cuts off excess strap

No sharp protrusions to cause snags, cuts, or abrasions to cables, hoses, or users

Tie rating: 18-50 lb / 80-222 n

Easy Operating Instructions:

Cinch cable tie around items to approximate bundle diameter. Insert exposed cable tie strap into side of tension tool. Squeeze trigger until desired bundle tension is reached and twist the tension tool clockwise and then counterclockwise until cable tie strap is cut off.