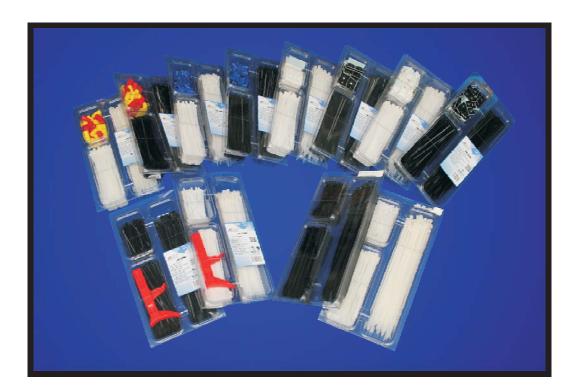

## **ACTPACs**

- Save time with 3 easy access doors.
- Individual compartments eliminates the hassle and time spent searching through various sizes in a canister.
- Easy storage within a tool box or on a peg board.
- Exceptional value compared to purchasing items separately.
- Custom packs are available.