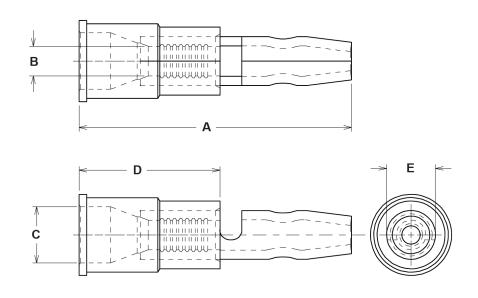

| ADVANCED CABLE TIES PART NUMBER |            |    |                 | A<br>N (mm)<br>+/005<br>.127mm) | B-MIN.<br>IN (mm)<br>+/005<br>(.127mm) | IN (mm)<br>+/005<br>(.127mm) | D<br>IN (mm)<br>+/005<br>(.127mm) | E<br>IN (mm)<br>+/005<br>(.127mm) | COLOR/MATERIAL | STUD SIZE    | WIRE<br>RANGE | REGULATORY   |
|---------------------------------|------------|----|-----------------|---------------------------------|----------------------------------------|------------------------------|-----------------------------------|-----------------------------------|----------------|--------------|---------------|--------------|
|                                 | AL-SC4A-C  |    | .890 (22.606mm) |                                 | .056 (1.422mm)                         | .145 (3.683mm)               | .450 (11.43mm)                    | .156 (3.962mm)                    | RED/VINYL      | .156 (3.962) | 22-18         | UR           |
|                                 | AL-SC4B-C  |    |                 | (22.606mm)                      | .084 (2.133mm)                         | .175 (4.445mm)               | .450 (11.43mm)                    | .156 (3.962mm)                    | BLUE/VINYL     | .156 (3.962) | 16-14         | UR           |
|                                 | AL-SC4B1-C |    |                 | (24.130mm)                      | .084 (2.133mm)                         | .175 (4.445mm)               | .450 (11.43mm)                    | .180 (4.572mm)                    | BLUE/VINYL     | .180 (4.572) | 16-14         | UR           |
|                                 |            |    |                 |                                 |                                        |                              |                                   | ADVANCED CABLE TIES, INC.         |                |              |               |              |
|                                 |            |    |                 |                                 |                                        |                              |                                   | VINYL INSULATED MALE SNAP PLUGS   |                |              |               |              |
|                                 |            |    |                 |                                 |                                        |                              |                                   | COLOR:                            |                | M            | MATERIAL:     |              |
|                                 |            |    |                 |                                 |                                        |                              |                                   | RED & BLUE                        |                |              | VINYL         |              |
| В                               | 10/21/21   | DW | RB              | RB                              | ISO DOC                                |                              |                                   | SHEET 1 O                         | F 1 REV.:      | В            | DRAWING NO    | .: VY-M-SP-B |
|                                 | 6/3/14     | JA | KT              | KT                              | INTITIAL RELEASE                       |                              |                                   | DRAWN E                           | BY DATI        | E            | CHECK         | SCALE        |
| Α                               |            |    | СНК             | APPROVE                         | DESCRIPTION                            |                              |                                   | JA                                | 6/3/1          | 1            | KT            | NONE         |