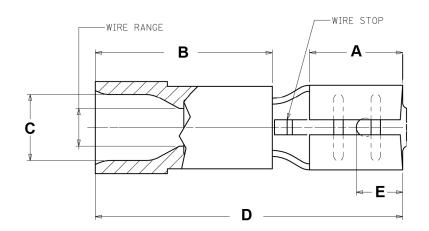

| ADVANCED CABLE TIES PART NUMBER |              |    | -           | N (mm)<br>·/005<br>127mm) | IN (mm)<br>+/005<br>(.127mm) | IN (mm)<br>+/005<br>(.127mm) | IN (mm)<br>+/005<br>(.127mm) | IN (mm)<br>+/005<br>(.127mm)       | IN (mm)<br>+/005<br>(.127mm) | COLOR/MATERIAL | COPPER COND.<br>RANGE | REGULATORY    |
|---------------------------------|--------------|----|-------------|---------------------------|------------------------------|------------------------------|------------------------------|------------------------------------|------------------------------|----------------|-----------------------|---------------|
|                                 | AL-FR4A250-C |    |             | (7.9mm)                   | .42 (10.7mm)                 | .13 (3.3mm)                  | .865 (21.97mm)               | .156 (3.96mm)                      | .31 (7.9mm)                  | RED/VINYL      | 22-18                 | UL            |
|                                 | AL-FR4B250-C |    |             | (7.9mm)                   | .42 (10.7mm)                 | .14 (3.6mm)                  | .865 (21.97mm)               | .156 (3.96mm)                      | .31 (7.9mm)                  | BLUE/VINYL     | 16-14                 | UL            |
|                                 | AL-FR4C250-C |    | .31 (7.9mm) |                           | .56 (14.2mm)                 | .24 (6.1mm)                  | 1.011 (25.68mm)              | .156 (3.96mm)                      | .31 (7.9mm)                  | YELLOW/VINYL   | 12-10                 | UL            |
|                                 |              |    |             |                           |                              |                              |                              | VINYL INSULATED FEMALE DISCONNECTS |                              |                |                       |               |
|                                 |              |    |             |                           |                              |                              |                              | COLOR:  RED, BLUE & YELLOW         |                              | MAT            | MATERIAL: VYNYL 6/6   |               |
|                                 |              |    |             |                           |                              |                              |                              |                                    |                              | ow             |                       |               |
| В                               | 10/21/21     | DW | RB          | RB                        | ISO DOC                      |                              |                              | SHEET 1 OI                         | IEET 1 OF 1 REV.: B DRAWING  |                | DRAWING NO.:          | : VI-FM-DIS-B |
| Α                               | 5/28/14      | JA | KT          | KT                        | INTITIAL RELEASE             |                              | DRAWN B                      | BY                                 | DATE                         | CHECK          | SCALE                 |               |
| REV                             | DATE         | BY | СНК         | APPROVE                   |                              | DESCRIPTION                  |                              |                                    |                              | 5/28/14        | KT                    | NONE          |
|                                 |              |    |             |                           |                              | CONFIDENTIA                  | AL PROPERTY OF               | ADVANCED CA                        | BLE TIES, INC.               | <u>.</u>       |                       |               |