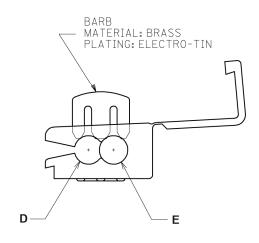

|     | ADVANCED CABLE TIES PART NUMBER                                                                                                                                                              |    |     | A<br>N (mm)<br>+/005<br>.127mm) | B<br>IN (mm)<br>+/005<br>(.127mm) | C<br>IN (mm)<br>+/005<br>(.127mm) | D<br>IN (mm)<br>+/005<br>(.127mm) | E<br>IN (mm)<br>+/005<br>(.127mm) | COLOR   | TAP<br>COMBINATIONS | WIRE<br>RANGE         | REGULATORY    |  |
|-----|----------------------------------------------------------------------------------------------------------------------------------------------------------------------------------------------|----|-----|---------------------------------|-----------------------------------|-----------------------------------|-----------------------------------|-----------------------------------|---------|---------------------|-----------------------|---------------|--|
|     | AL-PLA-C                                                                                                                                                                                     |    |     | (20.1mm)                        | .55 (13.8mm)                      | .42 (10.7mm)                      | .120 (3.04mm)                     | .120 (3.04mm)                     | RED     |                     | 22-18                 | UL            |  |
|     | AL-PLB-C                                                                                                                                                                                     |    |     | (20.1mm)                        | .55 (13.8mm)                      | .42 (10.7mm)                      | .125 (3.17mm)                     | .130 (3.30mm)                     | BLUE    |                     | 16-14                 | UL            |  |
|     | AL-PLC-C                                                                                                                                                                                     |    |     | (20.3mm)                        | .74 (18.8mm)                      | .52 (13.2mm)                      | .160 (4.06mm)                     | .185 (4.70mm)                     | YELLOW  |                     | 12-10                 | UL            |  |
|     |                                                                                                                                                                                              |    |     | ADVANCED CABLE TIES, INC.       |                                   |                                   |                                   |                                   |         |                     |                       |               |  |
|     |                                                                                                                                                                                              |    |     |                                 |                                   |                                   |                                   | QUICK SPLICERS                    |         |                     |                       |               |  |
|     |                                                                                                                                                                                              |    |     |                                 |                                   |                                   |                                   | COLOR                             |         | MATERIAL:           |                       |               |  |
|     |                                                                                                                                                                                              |    |     |                                 |                                   |                                   |                                   | RED, BLUE & YELLO                 |         | ELLOW               |                       | POLYPROPYLENE |  |
| В   | 10/21/21                                                                                                                                                                                     | DW | RB  | RB                              | ISO DOC                           |                                   | SHEET 1 O                         | F 1                               | REV.: B |                     | DRAWING NO.: QK-SPL-B |               |  |
| А   | 5/28/14                                                                                                                                                                                      | JA | KT  | KT                              | INTITIAL RELEASE                  |                                   |                                   | DRAWN                             | ВҮ      | DATE                | CHE                   | ECK SCALE     |  |
| REV | DATE                                                                                                                                                                                         | ВҮ | СНК | APPROVE                         |                                   | DESCRIPTION                       |                                   | JA                                |         | 5/28/14             | K                     | T NONE        |  |
|     | CONFIDENTIAL PROPERTY OF ADVANCED CABLE TIES, INC. THIS DRAWING IS PROVIDED ON A RESTRICTED BASIS AND IS NOT TO BE USED IN ANY WAY DETRIMENTAL TO THE INTERESTS OF ADVANCED CABLE TIES, INC. |    |     |                                 |                                   |                                   |                                   |                                   |         |                     |                       |               |  |