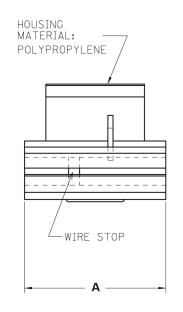

|     | ADVANCED CABLE TIES PART NUMBER                                                                                                                                                              |    |     | A<br>N (mm)<br>+/005<br>.127mm) | B<br>IN (mm)<br>+/005<br>(.127mm) | C<br>IN (mm)<br>+/005<br>(.127mm) | D<br>IN (mm)<br>+/005<br>(.127mm) | E<br>IN (mm)<br>+/005<br>(.127mm) | COLOR   | TAP<br>COMBINATIONS | WIRE<br>RANGE         | REGULATORY    |  |
|-----|----------------------------------------------------------------------------------------------------------------------------------------------------------------------------------------------|----|-----|---------------------------------|-----------------------------------|-----------------------------------|-----------------------------------|-----------------------------------|---------|---------------------|-----------------------|---------------|--|
|     | AL-PLA-C                                                                                                                                                                                     |    |     | (20.1mm)                        | .55 (13.8mm)                      | .42 (10.7mm)                      | .120 (3.04mm)                     | .120 (3.04mm)                     | RED     |                     | 22-18                 | UL            |  |
|     | AL-PLB-C                                                                                                                                                                                     |    |     | (20.1mm)                        | .55 (13.8mm)                      | .42 (10.7mm)                      | .125 (3.17mm)                     | .130 (3.30mm)                     | BLUE    |                     | 16-14                 | UL            |  |
|     | AL-PLC-C                                                                                                                                                                                     |    |     | (20.3mm)                        | .74 (18.8mm)                      | .52 (13.2mm)                      | .160 (4.06mm)                     | .185 (4.70mm)                     | YELLOW  |                     | 12-10                 | UL            |  |
|     |                                                                                                                                                                                              |    |     | ADVANCED CABLE TIES, INC.       |                                   |                                   |                                   |                                   |         |                     |                       |               |  |
|     |                                                                                                                                                                                              |    |     |                                 |                                   |                                   |                                   | QUICK SPLICERS                    |         |                     |                       |               |  |
|     |                                                                                                                                                                                              |    |     |                                 |                                   |                                   |                                   | COLOR                             |         | MATERIAL:           |                       |               |  |
|     |                                                                                                                                                                                              |    |     |                                 |                                   |                                   |                                   | RED, BLUE & YELLO                 |         | ELLOW               |                       | POLYPROPYLENE |  |
| В   | 10/21/21                                                                                                                                                                                     | DW | RB  | RB                              | ISO DOC                           |                                   | SHEET 1 O                         | F 1                               | REV.: B |                     | DRAWING NO.: QK-SPL-B |               |  |
| А   | 5/28/14                                                                                                                                                                                      | JA | KT  | KT                              | INTITIAL RELEASE                  |                                   |                                   | DRAWN                             | ВҮ      | DATE                | CHE                   | ECK SCALE     |  |
| REV | DATE                                                                                                                                                                                         | ВҮ | СНК | APPROVE                         |                                   | DESCRIPTION                       |                                   | JA                                |         | 5/28/14             | K                     | T NONE        |  |
|     | CONFIDENTIAL PROPERTY OF ADVANCED CABLE TIES, INC. THIS DRAWING IS PROVIDED ON A RESTRICTED BASIS AND IS NOT TO BE USED IN ANY WAY DETRIMENTAL TO THE INTERESTS OF ADVANCED CABLE TIES, INC. |    |     |                                 |                                   |                                   |                                   |                                   |         |                     |                       |               |  |