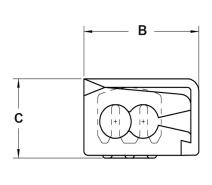

|     | ADVANCED CABLE TIES PART NUMBER                                                                                                                                                              |    |     | A<br>N (mm)<br>+/005<br>.127mm) | B<br>IN (mm)<br>+/005<br>(.127mm) | C<br>IN (mm)<br>+/005<br>(.127mm) | D<br>IN (mm)<br>+/005<br>(.127mm) | E<br>IN (mm)<br>+/005<br>(.127mm) | COLOR   | TAP<br>COMBINATIONS | WIRE<br>RANGE         | REGULATORY    |  |
|-----|----------------------------------------------------------------------------------------------------------------------------------------------------------------------------------------------|----|-----|---------------------------------|-----------------------------------|-----------------------------------|-----------------------------------|-----------------------------------|---------|---------------------|-----------------------|---------------|--|
|     | AL-PLA-C                                                                                                                                                                                     |    |     | (20.1mm)                        | .55 (13.8mm)                      | .42 (10.7mm)                      | .120 (3.04mm)                     | .120 (3.04mm)                     | RED     |                     | 22-18                 | UL            |  |
|     | AL-PLB-C                                                                                                                                                                                     |    |     | (20.1mm)                        | .55 (13.8mm)                      | .42 (10.7mm)                      | .125 (3.17mm)                     | .130 (3.30mm)                     | BLUE    |                     | 16-14                 | UL            |  |
|     | AL-PLC-C                                                                                                                                                                                     |    |     | (20.3mm)                        | .74 (18.8mm)                      | .52 (13.2mm)                      | .160 (4.06mm)                     | .185 (4.70mm)                     | YELLOW  |                     | 12-10                 | UL            |  |
|     |                                                                                                                                                                                              |    |     | ADVANCED CABLE TIES, INC.       |                                   |                                   |                                   |                                   |         |                     |                       |               |  |
|     |                                                                                                                                                                                              |    |     |                                 |                                   |                                   |                                   | QUICK SPLICERS                    |         |                     |                       |               |  |
|     |                                                                                                                                                                                              |    |     |                                 |                                   |                                   |                                   | COLOR                             |         | MATERIAL:           |                       |               |  |
|     |                                                                                                                                                                                              |    |     |                                 |                                   |                                   |                                   | RED, BLUE & YELLO                 |         | ELLOW               |                       | POLYPROPYLENE |  |
| В   | 10/21/21                                                                                                                                                                                     | DW | RB  | RB                              | ISO DOC                           |                                   | SHEET 1 O                         | F 1                               | REV.: B |                     | DRAWING NO.: QK-SPL-B |               |  |
| А   | 5/28/14                                                                                                                                                                                      | JA | KT  | KT                              | INTITIAL RELEASE                  |                                   |                                   | DRAWN                             | ВҮ      | DATE                | CHE                   | ECK SCALE     |  |
| REV | DATE                                                                                                                                                                                         | ВҮ | СНК | APPROVE                         |                                   | DESCRIPTION                       |                                   | JA                                |         | 5/28/14             | K                     | T NONE        |  |
|     | CONFIDENTIAL PROPERTY OF ADVANCED CABLE TIES, INC. THIS DRAWING IS PROVIDED ON A RESTRICTED BASIS AND IS NOT TO BE USED IN ANY WAY DETRIMENTAL TO THE INTERESTS OF ADVANCED CABLE TIES, INC. |    |     |                                 |                                   |                                   |                                   |                                   |         |                     |                       |               |  |