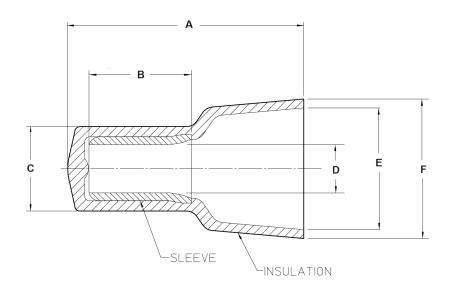

| ADVANCED CABLE TIES PART NUMBER |                                                                                                                                                                                              |    | -   | A B IN (mm) IN (mm) +/005 +/005 (.127mm) (.127mm) |                  | C<br>IN (mm)<br>+/005<br>(.127mm) | D-MIN.<br>IN (mm)<br>+/005<br>(.127mm) | E<br>IN (mm)<br>+/005<br>(.127mm) | F<br>IN (mm)<br>+/005<br>(.127mm) | COLOR/MATERIAL | COPPER COND.<br>RANGE         | REGULATORY |  |
|---------------------------------|----------------------------------------------------------------------------------------------------------------------------------------------------------------------------------------------|----|-----|---------------------------------------------------|------------------|-----------------------------------|----------------------------------------|-----------------------------------|-----------------------------------|----------------|-------------------------------|------------|--|
|                                 | AL-NPAB1-C                                                                                                                                                                                   |    |     | (15.7mm)                                          | .30 (7.6mm)      | .19 (4.8mm)                       | .09 (2.3mm)                            | .24 (6.1mm)                       | .32 (8.1mm)                       | CLEAR/NYLON    | 22-14                         | UL         |  |
|                                 | AL-NPBC1-C                                                                                                                                                                                   |    |     | (22.8mm)                                          | .28 (7.1mm)      | .28 (7.1mm)                       | .15 (3.8mm)                            | .38 (9.6mm)                       | .45 (11.4mm)                      | CLEAR/NYLON    | 16-10                         | UL         |  |
|                                 |                                                                                                                                                                                              |    |     |                                                   |                  |                                   |                                        | ADVANCED CABLE TIES, INC.         |                                   |                |                               |            |  |
|                                 |                                                                                                                                                                                              |    |     |                                                   |                  |                                   |                                        | NYLON PIGTAILS - SEAMLESS         |                                   |                |                               |            |  |
|                                 |                                                                                                                                                                                              |    |     |                                                   |                  |                                   |                                        | COLOR:                            |                                   | MATI           | MATERIAL:                     |            |  |
|                                 |                                                                                                                                                                                              |    |     |                                                   |                  |                                   |                                        |                                   | CLEAR                             |                | NYLON 6/6                     |            |  |
| В                               | 10/21/21                                                                                                                                                                                     | DW | RB  | RB                                                | ISO DOC          |                                   |                                        | SHEET 1 O                         | F 1                               | REV.: B        | DRAWING NO.: NY-PT-SEAMLESS-B |            |  |
| Α                               | 6/3/14                                                                                                                                                                                       | JA | KT  | KT                                                | INTITIAL RELEASE |                                   |                                        | DRAWN I                           | ВҮ                                | DATE           | CHECK                         | SCALE      |  |
| REV                             | DATE                                                                                                                                                                                         | BY | СНК | APPROVE                                           | DESCRIPTION      |                                   |                                        | JA                                |                                   | 6/3/14         | KT                            | NONE       |  |
|                                 | CONFIDENTIAL PROPERTY OF ADVANCED CABLE TIES, INC. THIS DRAWING IS PROVIDED ON A RESTRICTED BASIS AND IS NOT TO BE USED IN ANY WAY DETRIMENTAL TO THE INTERESTS OF ADVANCED CABLE TIES, INC. |    |     |                                                   |                  |                                   |                                        |                                   |                                   |                |                               |            |  |