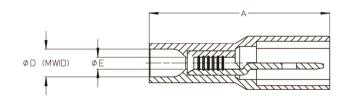

| ADVANCED CABLE TIES PART NUMBER |                                                                                                                                                                                              |    | A<br>IN (mm)<br>+/005 (.127mm) |         | B<br>IN (mm)<br>+/005 (.127mm) | C<br>IN (mm)<br>+/005 (.127mm) | D<br>IN (mm)<br>+/005 (.127mm)         | E<br>IN (mm)<br>+/005 (.127mm) | TAB SIZE      | COLOR/MATERIAL | COPPER COND. RANGE | REGULATORY |  |
|---------------------------------|----------------------------------------------------------------------------------------------------------------------------------------------------------------------------------------------|----|--------------------------------|---------|--------------------------------|--------------------------------|----------------------------------------|--------------------------------|---------------|----------------|--------------------|------------|--|
| AL-CM4TNA250F-C                 |                                                                                                                                                                                              |    | .97 (24.6mm)                   |         | .45 (11.4mm)                   | .23 (5.8mm)                    | .145 (3.68mm)                          | .054 (1.37mm)                  | .250" X .032" | RED/NYLON      | 22-18              | UL         |  |
| AL-CM4TNB250F-C                 |                                                                                                                                                                                              |    | .97 (24.6mm)                   |         | .45 (11.4mm)                   | .23 (5.8mm)                    | .170 (4.32mm)                          | .083 (2.11mm)                  | .250" X .032" | BLUE/NYLON     | 16-14              | UL         |  |
|                                 |                                                                                                                                                                                              |    |                                |         |                                |                                |                                        | ADVANCED CABLE TIES, INC.      |               |                |                    |            |  |
|                                 |                                                                                                                                                                                              |    |                                |         |                                |                                | NYLON FULLY INSULATED MALE DISCONNECTS |                                |               |                |                    |            |  |
|                                 |                                                                                                                                                                                              |    |                                |         |                                |                                |                                        | COLOR:                         |               |                | MATERIAL:          |            |  |
|                                 |                                                                                                                                                                                              |    |                                |         |                                |                                |                                        |                                | RED & BLUE    |                | NYLON 6/6          |            |  |
| В                               | 10/21/21                                                                                                                                                                                     | DW | RB                             | RB      | ISO DOC                        |                                |                                        | SHEET 1 OF                     | l RE\         | /.: B          | DRAWING NO.: NY-   | M-DIS-B    |  |
| А                               | 5/28/14                                                                                                                                                                                      | JA | KT                             | KT      | INTITIAL RELEASE               |                                |                                        | DRAWN BY                       | DA            | ATE            | CHECK              | SCALE      |  |
| REV                             | DATE                                                                                                                                                                                         | BY | СНК                            | APPROVE | DESCRIPTION                    |                                |                                        | JA                             | 5/2           | 8/14           | KT                 | NONE       |  |
|                                 | CONFIDENTIAL PROPERTY OF ADVANCED CABLE TIES, INC. THIS DRAWING IS PROVIDED ON A RESTRICTED BASIS AND IS NOT TO BE USED IN ANY WAY DETRIMENTAL TO THE INTERESTS OF ADVANCED CABLE TIES, INC. |    |                                |         |                                |                                |                                        |                                |               |                |                    |            |  |