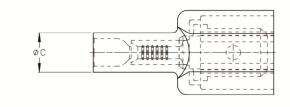

| ADVANCED CABLE TIES PART NUMBER |                                                                                                                                                                                              |    | A<br>IN (mm)<br>+/005 (.127mm) |         | B<br>IN (mm)<br>+/005 (.127mm) | C<br>IN (mm)<br>+/005 (.127mm) | D<br>IN (mm)<br>+/005 (.127mm)         | E<br>IN (mm)<br>+/005 (.127mm) | TAB SIZE      | COLOR/MATERIAL | COPPER COND. RANGE | REGULATORY |  |
|---------------------------------|----------------------------------------------------------------------------------------------------------------------------------------------------------------------------------------------|----|--------------------------------|---------|--------------------------------|--------------------------------|----------------------------------------|--------------------------------|---------------|----------------|--------------------|------------|--|
| AL-CM4TNA250F-C                 |                                                                                                                                                                                              |    | .97 (24.6mm)                   |         | .45 (11.4mm)                   | .23 (5.8mm)                    | .145 (3.68mm)                          | .054 (1.37mm)                  | .250" X .032" | RED/NYLON      | 22-18              | UL         |  |
| AL-CM4TNB250F-C                 |                                                                                                                                                                                              |    | .97 (24.6mm)                   |         | .45 (11.4mm)                   | .23 (5.8mm)                    | .170 (4.32mm)                          | .083 (2.11mm)                  | .250" X .032" | BLUE/NYLON     | 16-14              | UL         |  |
|                                 |                                                                                                                                                                                              |    |                                |         |                                |                                |                                        | ADVANCED CABLE TIES, INC.      |               |                |                    |            |  |
|                                 |                                                                                                                                                                                              |    |                                |         |                                |                                | NYLON FULLY INSULATED MALE DISCONNECTS |                                |               |                |                    |            |  |
|                                 |                                                                                                                                                                                              |    |                                |         |                                |                                |                                        | COLOR:                         |               |                | MATERIAL:          |            |  |
|                                 |                                                                                                                                                                                              |    |                                |         |                                |                                |                                        |                                | RED & BLUE    |                | NYLON 6/6          |            |  |
| В                               | 10/21/21                                                                                                                                                                                     | DW | RB                             | RB      | ISO DOC                        |                                |                                        | SHEET 1 OF                     | l RE\         | /.: B          | DRAWING NO.: NY-   | M-DIS-B    |  |
| А                               | 5/28/14                                                                                                                                                                                      | JA | KT                             | KT      | INTITIAL RELEASE               |                                |                                        | DRAWN BY                       | DA            | ATE            | CHECK              | SCALE      |  |
| REV                             | DATE                                                                                                                                                                                         | BY | СНК                            | APPROVE | DESCRIPTION                    |                                |                                        | JA                             | 5/2           | 8/14           | KT                 | NONE       |  |
|                                 | CONFIDENTIAL PROPERTY OF ADVANCED CABLE TIES, INC. THIS DRAWING IS PROVIDED ON A RESTRICTED BASIS AND IS NOT TO BE USED IN ANY WAY DETRIMENTAL TO THE INTERESTS OF ADVANCED CABLE TIES, INC. |    |                                |         |                                |                                |                                        |                                |               |                |                    |            |  |