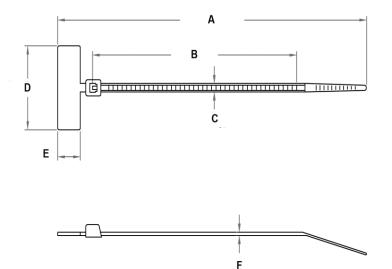

|             |                                                                                                                                                                                                 |             | BUNDLE DIAMETER |                               | Α                          | В                             | с                         | D                            | Е                         | F                   |                                      | ANSI/UL 94 Mti FLAMABILITY |  |
|-------------|-------------------------------------------------------------------------------------------------------------------------------------------------------------------------------------------------|-------------|-----------------|-------------------------------|----------------------------|-------------------------------|---------------------------|------------------------------|---------------------------|---------------------|--------------------------------------|----------------------------|--|
| PART NUMBER |                                                                                                                                                                                                 | MAX IN (mm) |                 | IN (mm)<br>+/039<br>(1.000mm) | IN (mm)<br>+/039 (1.000mm) | IN (mm)<br>+/010 (.250mm)     | IN (mm)<br>+/020 (.520mm) | IN (mm)<br>+/014 (.307mm)    | IN (mm)<br>+/010 (.250mm) | TENSILE<br>LBS (n)  | ANSI/UL 94 MII FLAMABILITY<br>RATING |                            |  |
| AP (F       | AP(R, L)-04-18-FL-9                                                                                                                                                                             |             | .890 (22.606mm) |                               | 4.375<br>(111.125mm)       | 3.071 (78.003mm)              | .105 (2.667mm)            | .797 (20.243mm)              | .361 (9.169mm)            | .041 (1.041mm)      | 18 (80)                              | V-2                        |  |
|             |                                                                                                                                                                                                 |             |                 |                               |                            |                               |                           |                              |                           |                     |                                      |                            |  |
|             |                                                                                                                                                                                                 |             |                 |                               |                            |                               |                           |                              |                           |                     |                                      |                            |  |
|             |                                                                                                                                                                                                 |             |                 |                               |                            |                               |                           |                              |                           |                     |                                      |                            |  |
|             | ADVANCE                                                                                                                                                                                         |             |                 |                               |                            |                               | NCED CABLE                | CED CABLE TIES, INC.         |                           |                     |                                      |                            |  |
|             |                                                                                                                                                                                                 |             |                 |                               |                            | 18 LB. FLAG SERIES CABLE TIES |                           |                              |                           |                     |                                      |                            |  |
|             |                                                                                                                                                                                                 |             |                 |                               |                            |                               |                           | TO ED. TEXO SERIES CADEL HES |                           |                     |                                      |                            |  |
|             |                                                                                                                                                                                                 |             |                 |                               |                            |                               |                           | COLOR DESIG                  |                           | ATERIAL:            |                                      |                            |  |
| С           | 3/12/18                                                                                                                                                                                         | РВ          | EG              | EG                            | UPDATING TO VENDOR SPECS   |                               | 9 = NATURAL               |                              | NYLON 6/6 POLYAMIDE       |                     |                                      |                            |  |
| В           | 4/27/17                                                                                                                                                                                         | JA          | KT              | КТ                            | NEW LOGO ADDED.            |                               | Sheet 1 of 1              | REV.: C                      | D                         | DRAWING NO.: 4-FL-C |                                      |                            |  |
| A           | 4/29/14                                                                                                                                                                                         | JA          | KT              | KT                            | INTITIAL RELEASE           |                               |                           | DRAWN BY                     | DATE                      | CHECK               |                                      | SCALE                      |  |
| REV         | DATE                                                                                                                                                                                            | BY          | СНК             | APPROVE                       | DESCRIPTION                |                               |                           | JA                           | 4/27/17                   | KT                  |                                      | NONE                       |  |
|             | CONFIDENTIAL PROPERTY OF ADVANCED CABLE TIES, INC.<br>THIS DRAWING IS PROVIDED ON A RESTRICTED BASIS AND IS NOT TO BE USED IN ANY WAY DETRIMENTAL TO THE INTERESTS OF ADVANCED CABLE TIES, INC. |             |                 |                               |                            |                               |                           |                              |                           |                     |                                      |                            |  |