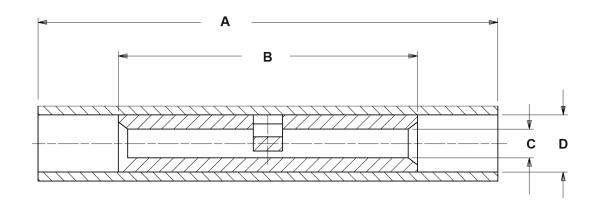

| ADVANCED CABLE TIES PART NUMBER                                                                                                                                                              |          |    | A<br>IN (mm)<br>+/005 (.127mm) |         | B<br>IN (mm)<br>+/005 (.127mm) | C<br>IN (mm)<br>+/005 (.127mm) | D<br>IN (mm)<br>+/005 (.127mm) | COLOR/MATERIAL                               | COPPER COND.<br>RANGE | REGULATORY |       |
|----------------------------------------------------------------------------------------------------------------------------------------------------------------------------------------------|----------|----|--------------------------------|---------|--------------------------------|--------------------------------|--------------------------------|----------------------------------------------|-----------------------|------------|-------|
| AL-B4A-N-C                                                                                                                                                                                   |          |    | 1.035 (26.28mm)                |         | .675 (17.14mm)                 | .059 (1.49mm)                  | .130 (3.30mm)                  | RED/NYLON                                    | 22-18                 | UL         |       |
| AL-B4B-N-C                                                                                                                                                                                   |          |    | 1.080 (27.43mm)                |         | .675 (17.14mm)                 | .091 (2.31mm)                  | .160 (4.06mm)                  | BLUE/NYLON                                   | 16-14                 | UL         |       |
| AL-B4C-N-C                                                                                                                                                                                   |          |    | 1.300 (33.02mm)                |         | .827 (21.00mm)                 | .138 (3.50mm)                  | .223 (5.66mm)                  | YELLOW/NYLON                                 | //NYLON 12-10 UL      |            |       |
|                                                                                                                                                                                              |          |    |                                |         |                                |                                |                                | ADVANCED CABLE TIES, INC.                    |                       |            |       |
|                                                                                                                                                                                              |          |    |                                |         |                                |                                |                                | DOUBLE CRIMP NYLON INSULATED BUTT CONNECTORS |                       |            |       |
|                                                                                                                                                                                              |          |    |                                |         |                                |                                |                                | COLOR:  RED, BLUE & YELLOW                   |                       | MATERIAL:  |       |
|                                                                                                                                                                                              |          |    |                                |         |                                |                                |                                |                                              |                       | NYLON      |       |
| В                                                                                                                                                                                            | 10/21/21 | DW | RB                             | RB      | ISO DOC                        |                                | SHEET 1 OF 1                   | REV.: B                                      | DRAWING NO.: NY-BC-B  |            |       |
| А                                                                                                                                                                                            | 5/28/14  | JA | KT                             | KT      | INTITIAL RELEASE               |                                |                                | DRAWN BY                                     | DATE                  | CHECK      | SCALE |
| REV                                                                                                                                                                                          | DATE     | BY | СНК                            | APPROVE |                                | DESCRIPTION                    |                                |                                              | 5/28/14               | KT         | NONE  |
| CONFIDENTIAL PROPERTY OF ADVANCED CABLE TIES, INC. THIS DRAWING IS PROVIDED ON A RESTRICTED BASIS AND IS NOT TO BE USED IN ANY WAY DETRIMENTAL TO THE INTERESTS OF ADVANCED CABLE TIES, INC. |          |    |                                |         |                                |                                |                                |                                              |                       |            |       |