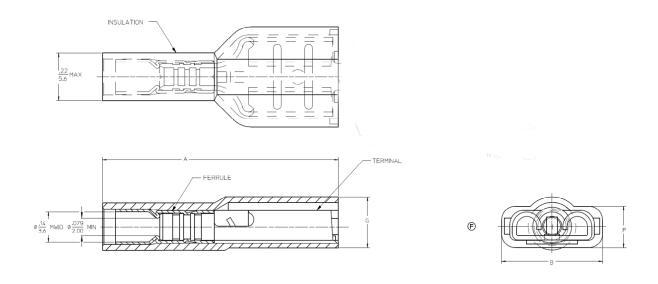

| ADVANCED CABLE TIES PART NUMBER |                   |          | +            | A<br>N (mm)<br>-/005<br>127mm) | B<br>IN (mm)<br>+/005<br>(.127mm) | F<br>IN (mm)<br>+/005<br>(.127mm) | G<br>IN (mm)<br>+/005<br>(.127mm) | TAB SIZE                                              | STOCK<br>THICKNESS               | TAB         | COLOR/MATERIAL     | COPPER<br>COND.<br>Range    | REGULATORY |
|---------------------------------|-------------------|----------|--------------|--------------------------------|-----------------------------------|-----------------------------------|-----------------------------------|-------------------------------------------------------|----------------------------------|-------------|--------------------|-----------------------------|------------|
| Α                               | AL-CFR4NA250F-N-C |          |              | (22.6mm)                       | .38 (9.7mm)                       | .16 (4.1mm)                       | .20 (5.1mm)                       | .250" X .032"                                         | .016 (.41)                       | .250 X .032 | RED/NYLON          | 22-18                       | UL         |
| A                               | AL-CFR4NB250F-N-C |          | .89 (22.6mm) |                                | .38 (9.7mm)                       | .16 (4.1mm)                       | .20 (5.1mm)                       | .250" X .032"                                         | .016 (.41)                       | .250 X .032 | BLUE/NYLON         | 16-14                       | UL         |
|                                 |                   |          |              |                                |                                   |                                   |                                   |                                                       | ACT<br>ADVANCED CABLE TIES, INC. |             |                    |                             |            |
|                                 |                   |          |              |                                |                                   |                                   |                                   | DOUBLE CRIMP NYLON FULLY INSULATED FEMALE DISCONNECTS |                                  |             |                    |                             |            |
|                                 |                   |          |              |                                |                                   |                                   |                                   | COLOR:                                                |                                  |             | MATERIAL:          |                             |            |
|                                 |                   |          |              |                                |                                   |                                   |                                   | RED, BLUE & YELLOW                                    |                                  | LOW         | NYLON 6/6          |                             |            |
| В                               | 10/21/21          | DW       | RB           | RB                             |                                   | ISO DOC                           |                                   | SHEET 1 C                                             | OF 1                             | REV.: B     | DRAWING            | DRAWING NO.: DC-NY-FM-DIS-B |            |
| А                               | 6/26/14           | JA       | KT           | KT                             | INTITIAL RELEASE                  |                                   |                                   | DRAWN                                                 | BY                               | DATE        | CHECK              | SC                          | CALE       |
| REV                             | DATE              | BY       | СНК          | APPROVE                        |                                   | DESCRIPTION                       |                                   |                                                       |                                  | 6/26/14     | KT                 | NO                          | ONE        |
|                                 |                   | THIS DRA | WING IS      | PROVIDED                       | ON A RESTRICT                     |                                   | IAL PROPERTY C                    |                                                       |                                  |             | STS OF ADVANCED CA | BLE TIES, INC.              |            |