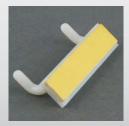

- Pegboard & Slatwall Sign Holders
- Flush-mount, two-prong connector for standard slatwall and 1/4" pegboard
- 2 3/8" L
- White, hi-impact plastic construction

ACT customers, please contact Customer Service for your complimentary display header.