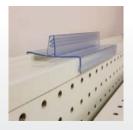

## **Provided Mounting Options**

- 6" Gondola Top Grip-Tite™ Sign Holders
- Base attaches easily to Gondola tops without adhesive
- Sign holder fits the store fixture brands of Madix, Lozier and other standard sized competing gondola products.
- Simply slides on and can be moved throughout the store
- 6" L x 1" T x 2-3/4" W
- Clear PVC material