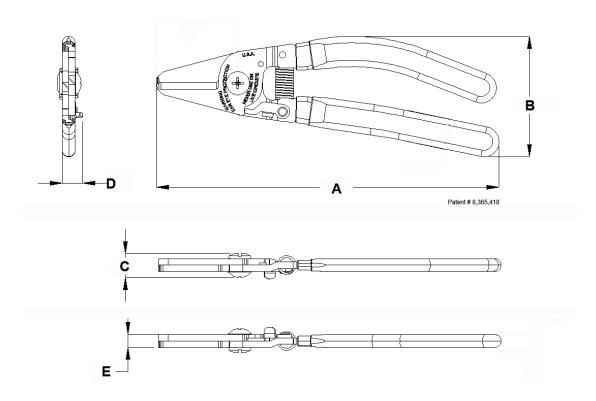

| ADVANCED CABLE TIES PART<br>NUMBER                                                                                                                                                           |         |    | <b>A</b><br>IN (mm) |         | <b>B</b><br>IN (mm) | C<br>IN (mm)                                    | <b>D</b><br>IN (mm)       |        |                   | <b>E</b><br>IN (mm)      |       |
|----------------------------------------------------------------------------------------------------------------------------------------------------------------------------------------------|---------|----|---------------------|---------|---------------------|-------------------------------------------------|---------------------------|--------|-------------------|--------------------------|-------|
| MG-1300                                                                                                                                                                                      |         |    | 6.630 (168.402mm)   |         | 2.340 (59.436mm)    | .470 (11.938mm)                                 | .390 (9.906               | mm)    | m) .250 (6.350mm) |                          |       |
|                                                                                                                                                                                              |         |    |                     |         |                     |                                                 | ADVANCED CABLE TIES, INC. |        |                   |                          |       |
|                                                                                                                                                                                              |         |    |                     |         |                     | ADVANCED CABLE TIES – CABLE TIE<br>REMOVAL TOOL |                           |        |                   |                          |       |
| В                                                                                                                                                                                            | 4/27/17 | JA | KT                  | KT      | NEW LOGO ADDED      |                                                 | SHEET 1 OF 1              | REV.   | : B               | DRAWING NO.:<br>MG1300-B |       |
| А                                                                                                                                                                                            | 1/12/15 | JA | KT                  | KT      | INTITIAL RELEASE    |                                                 | DRAWN BY                  | DAI    | TE.               | CHECK                    | SCALE |
| REV                                                                                                                                                                                          | DATE    | BY | СНК                 | APPROVE | DESCRIPTION         |                                                 | JA                        | 4/27/2 | 2017              | KT                       | NONE  |
| CONFIDENTIAL PROPERTY OF ADVANCED CABLE TIES, INC. THIS DRAWING IS PROVIDED ON A RESTRICTED BASIS AND IS NOT TO BE USED IN ANY WAY DETRIMENTAL TO THE INTERESTS OF ADVANCED CABLE TIES, INC. |         |    |                     |         |                     |                                                 |                           |        |                   |                          |       |